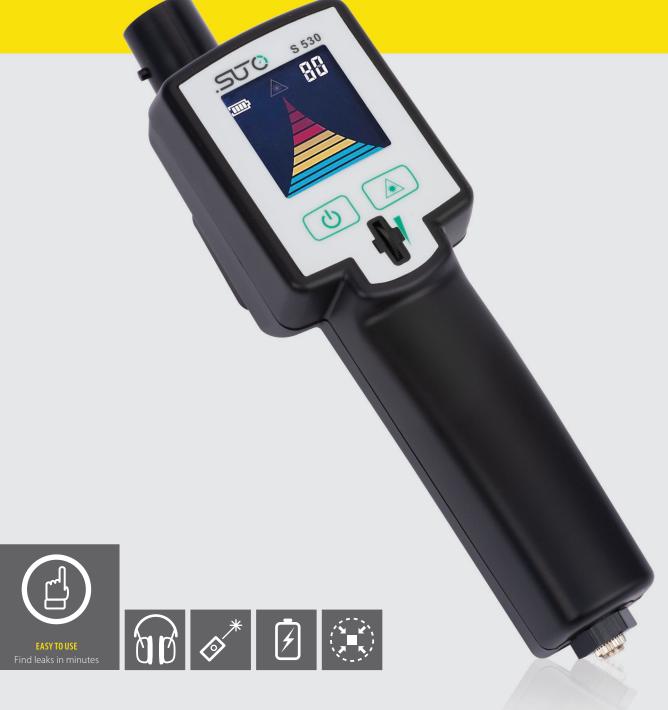

# S530 FEATURES

TO USE
Find leaks in minutes

HEADSET
Inaudible signals
easily to be heard

LONG BATTERY LIFE

When gases are leaking through tubes and tanks, an ultrasonic sound is produced which can be detected by the S530 even from several meters away. The S530 transforms these inaudible signals into a frequency which can be easily heard by using the supplied noise isolated headset. The integrated laser pointer helps to spot the leak from distance. In unpressurized systems, an ultrasonic tone generator can be used whose sound will leak through small openings.

### S530 APPLICATIONS

- Leak detection in compressed air, refrigerants, simply of any gas!
- Insulation test of doors and windows
- Detection of partial electrical discharges causing damages on insulations