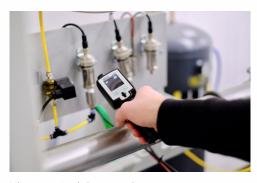

# S530 FEATURES

TO USE
Find leaks in minutes

HEADSET
Inaudible signals
easily to be heard

LONG BATTERY LIFE

When gases are leaking through tubes and tanks, an ultrasonic sound is produced which can be detected by the S530 even from several meters away. The S530 transforms these inaudible signals into a frequency which can be easily heard by using the supplied noise isolated headset. The integrated laser pointer helps to spot the leak from distance. In unpressurized systems, an ultrasonic tone generator can be used whose sound will leak through small openings.

Leaks in compressed air systems can significantly increase the cost of compressed air.

The detection of leaks is an important maintenance requirement which can be done by soapy water or in a more convenient way with ultrasonic leak detectors like S530.

### S530 APPLICATIONS

- Leak detection in compressed air, refrigerants, simply of any gas!
- Insulation test of doors and windows
- Detection of partial electrical discharges causing damages on insulations