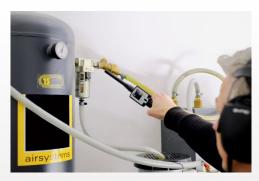

Calculation example at 0.6 MPa:

1 hole of 1mm diameter = 270 EUR/year

Ultrasonic Leak Detector S530

Leak detection with focus tube

Leak detection from distance with the integrated laser pointer

Visit our website or e-mail us: www.suto-itec.com sales@suto-itec.com