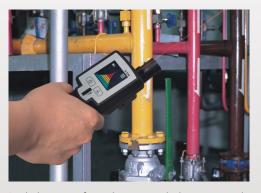

Calculation example at 0.6 MPa:

1 hole of 1mm diameter = 270 EUR/year

Ultrasonic Leak Detector S530

Leak detection with focus tube

Leak detection from distance with the integrated laser pointer

Visit our website or e-mail us: www.suto-itec.com sales@suto-itec.com