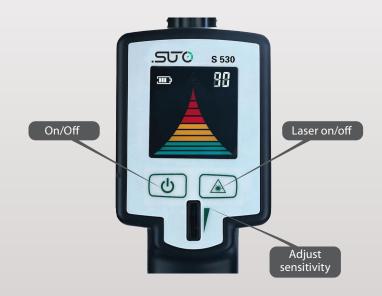

#### Contents of Set

Ultrasonic tone generator

## S530 ORDERING

| S530 Leak Detector                              |                                       |  |
|-------------------------------------------------|---------------------------------------|--|
| Order No.                                       | Description                           |  |
| P601 0103                                       | S530 Leak Detector set consisting of: |  |
| P560 0102                                       | S530 Leak Detector                    |  |
| S605 0001                                       | Sensor unit                           |  |
| A554 0114                                       | Noise isolated headset                |  |
| A530 0101                                       | Focus tube and focus tip              |  |
| A554 0001                                       | Battery charger                       |  |
| A554 0101                                       | Transport case S530                   |  |
| Additional accessories not included in the set: |                                       |  |
| A554 0103                                       | Ultrasonic tone generator             |  |