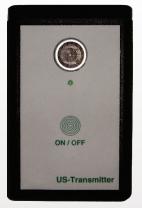

#### Contents of Set

Ultrasonic tone generator

## S530 ORDERING

| S530 Leak Detector                              |                                       |  |
|-------------------------------------------------|---------------------------------------|--|
| Order No.                                       | Description                           |  |
| P601 0103                                       | S530 Leak Detector set consisting of: |  |
| P560 0102                                       | S530 Leak Detector                    |  |
| S605 0001                                       | Sensor unit                           |  |
| A554 0114                                       | Noise isolated headset                |  |
| A530 0101                                       | Focus tube and focus tip              |  |
| A554 0001                                       | Battery charger                       |  |
| A554 0101                                       | Transport case S530                   |  |
| Additional accessories not included in the set: |                                       |  |
| A554 0103                                       | Ultrasonic tone generator             |  |