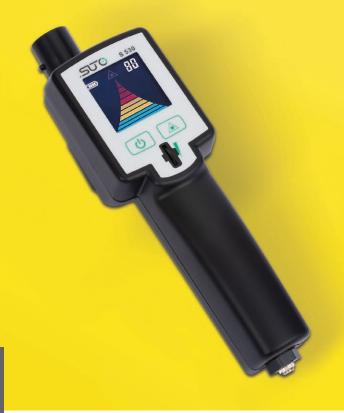

# S530 FEATURES

TO USE
Find leaks in minutes

HEADSET
Inaudible signals
easily to be heard

LONG BATTERY LIFE

When gases are leaking through tubes and tanks, an ultrasonic sound is produced which can be detected by the S530 even from several meters away. The S530 transforms these inaudible signals into a frequency which can be easily heard by using the supplied noise isolated headset. The integrated laser pointer helps to spot the leak from distance. In unpressurized systems, an ultrasonic tone generator can be used whose sound will leak through small openings.